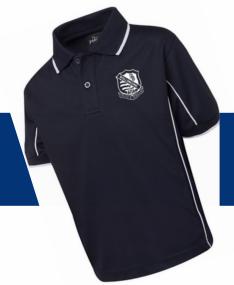

#### **Navy Polo Shirts**

Worn everyday by all students year-round when matched with a navy bottom. The polo shirts feature a white embroidered crest on the left chest and white detailing.