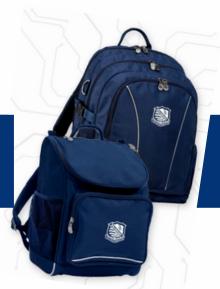

#### **Backpack or bag**

Any backpack or bag you choose is acceptable.

The uniform shop has backpacks available in two sizes they are navy blue with a white school crest on the front with anatomical back system and lifetime warranty.