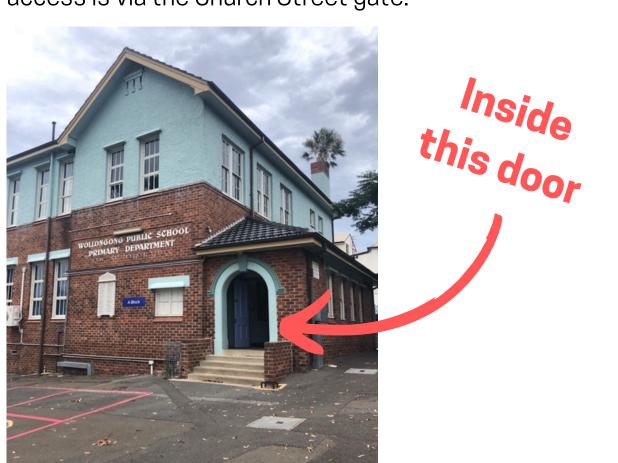

## **LOCATION**

The Uniform Shop is located in A Block on the south-west corner of the school campus. Easiest access is via the Church Street gate.