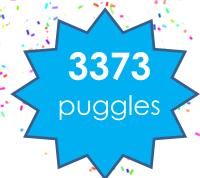

### FAST AND FREQUENT PUGGLE

Last term, WPS launched the 'fast and frequent' whole school reward system. This system aims to recognise and encourage positive and appropriate behaviours in all areas at school. A fast and frequent puggle is a small token which all K-6 students can receive when they display the three school values on the playground and in the

classroom. All K-6 students were set a, target of 5000 puggles to achieve a whole school reward, which is decided

by the SRC (Student Representative Council). The new current total of puggles that K-6 students have collectively received are:

Congratulations WPS on this outstanding effort!