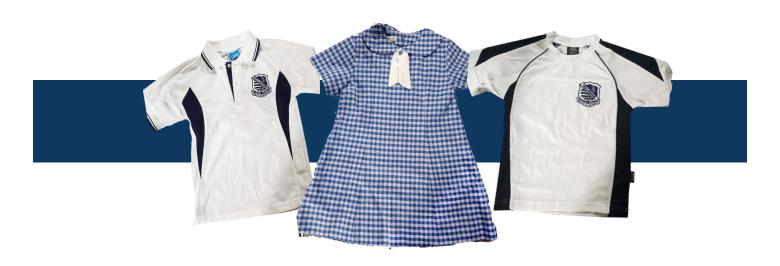

#### Polo Shirts

Can be worn by all students year-round when matched with a navy bottom.

White polo shirts feature the embroidered crest on the left chest and navy-blue detailing to the collar and flank.

#### **SPORT SHIRTS**

Worn by students on their allocated sports day and to competitive inter-school sport.

Made from sweat-wicking athletic material. Not compulsory for Kindergarten students.

#### SCHOOL DRESS

Blue checked dress with peter pan collar and ribbon. Worn year-round. In winter, can be worn with undershirt and leggings/stockings underneath.

**Hot tip:** the dress is more popular with younger students. Older students tend to choose polo shirts and navy bottoms