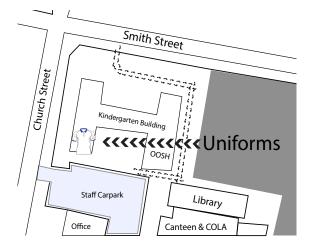

# LOCATION

The Uniform Shop is located in the Kindergarten building on the north-west corner of the school campus.

Easiest access is via the Smith Street gate.